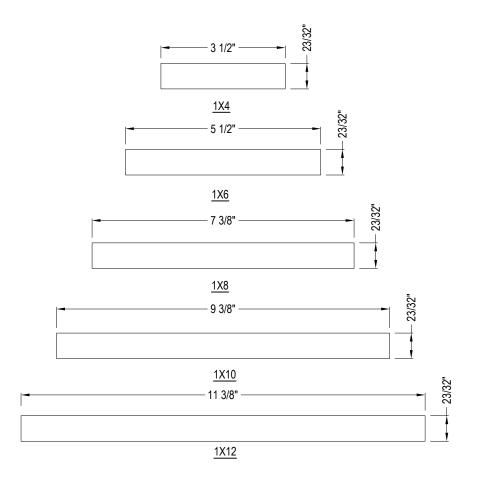

WESTERN FOREST PRODUCTS 800-1055 WEST GEORGIA ST. ROYAL CENTER BUILDING PO 11122 VANCOUVER, BC V6E 3P3 PHONE: (604) 648-4500

FAX: (604) 681-9584 www.westernforest.com

|              | WFP TRUESTYLE: WESTERN RED CEDAR SPECIALTY BOARDS |                 |                 |                 |                  |
|--------------|---------------------------------------------------|-----------------|-----------------|-----------------|------------------|
| NOMINAL SIZE | 1" X 4"                                           | 1" X 6"         | 1" X 8"         | 1" X 10"        | 1" X 12"         |
| NET SIZE     | 23/32" X 3 1/2"                                   | 23/32" X 5 1/2" | 23/32" X 7 3/8" | 23/32" X 9 3/8" | 23/32" X 11 3/8" |
| FINISH       | S1S2E                                             | S1S2E           | S1S2E           | S1S2E           | S1S2E            |
| SEASONING    | GRN                                               | GRN             | GRN             | GRN             | GRN              |
| PROFILE      | SQUARE EDGE                                       | SQUARE EDGE     | SQUARE EDGE     | SQUARE EDGE     | SQUARE EDGE      |
| PCS/PKG      | 416                                               | 256             | 192             | 160             | 128              |
| WRAP         | WFP                                               | WFP             | WFP             | WFP             | WFP              |