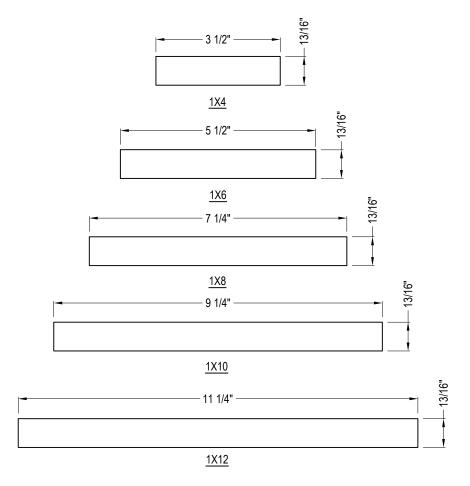

WESTERN FOREST PRODUCTS 800-1055 WEST GEORGIA ST. ROYAL CENTER BUILDING PO 11122 VANCOUVER, BC V6E 3P3 PHONE: (604) 648-4500

FAX: (604) 681-9584 www.westernforest.com

|              | WFP TRUESTYLE:WESTERN RED CEDAR KNOTTY TRIM BOARDS |                 |                 |                 |                  |
|--------------|----------------------------------------------------|-----------------|-----------------|-----------------|------------------|
| NOMINAL SIZE | 1" X 4"                                            | 1" X 6"         | 1" X 8"         | 1" X 10"        | 1" X 12"         |
| NET SIZE     | 13/16" X 3 1/2"                                    | 13/16" X 5 1/2" | 13/16" X 7 1/4" | 13/16" X 9 1/4" | 13/16" X 11 1/4" |
| FINISH       | S1S2E                                              | S1S2E           | S1S2E           | S1S2E           | S1S2E            |
| SEASONING    | KD                                                 | KD              | KD              | KD              | KD               |
| PROFILE      | SQUARE EDGE                                        | SQUARE EDGE     | SQUARE EDGE     | SQUARE EDGE     | SQUARE EDGE      |
| PCS/PKG      | 364                                                | 224             | 168             | 140             | 112              |
| WRAP         | WFP                                                | WFP             | WFP             | WFP             | WFP              |