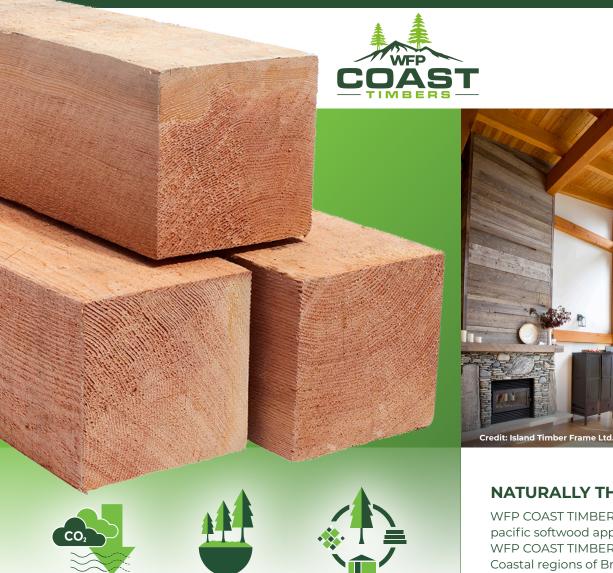

#### NATURALLY THE BEST CHOICE.

WFP COAST TIMBERS is a leading brand in pacific softwood appearance grade timbers. WFP COAST TIMBERS are sourced through the Coastal regions of British Columbia, known for the highest quality of fiber and visual appeal. All WFP COAST TIMBERS are held to some of the highest manufacturing standard to ensure consistent quality all our customers can rely on for outdoor living, interior architecture or industrial use.

WFP COAST TIMBERS - Douglas-Fir has the unique, natural strength and exceptional beauty that brings character and longevity to homes and commercial buildings around the world. WFP COAST TIMBERS are the choice for architects, designers, engineers, builders and home owners alike.