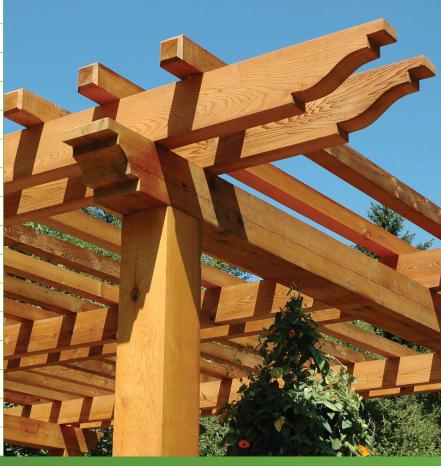

# CHOOSE THE BEST

WFP COAST TIMBERS Western Red Cedar has the unique, natural performance and exceptional beauty that brings warmth, character and longevity to homes and commercial buildings around the world. WFP COAST TIMBERS are the choice for architects, designers, engineers, builders and home owners alike.