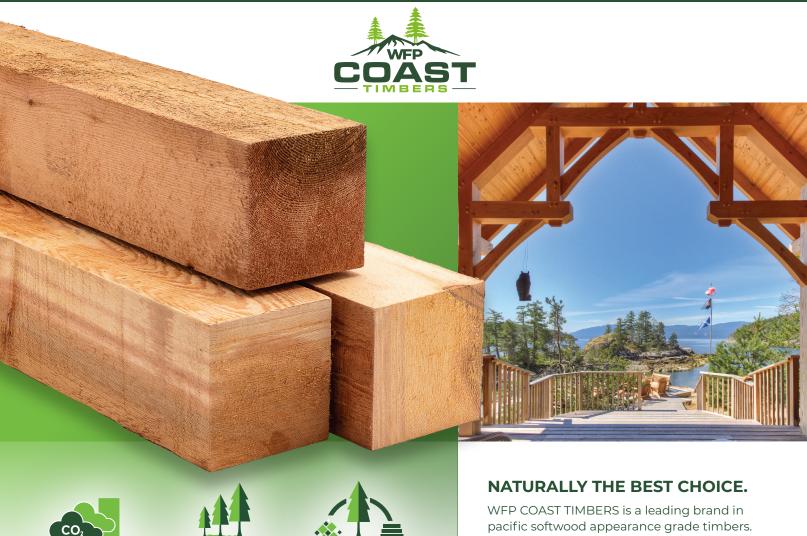

#### **BIODEGRADABLE**

Western Red Cedar is recyclable and biodegradable.

WFP COAST TIMBERS is a leading brand in pacific softwood appearance grade timbers. WFP COAST TIMBERS are sourced through the Coastal regions of British Columbia, known for some of the highest quality of fiber and visual appeal. All WFP COAST TIMBERS are held to the highest manufacturing standard to ensure consistent quality all our customers can rely on for outdoor living, interior architecture or industrial use.