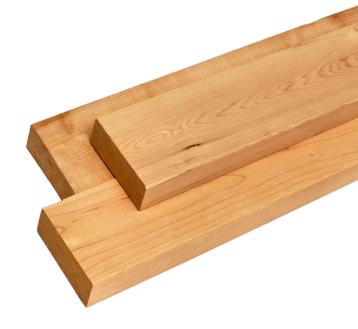

# MAT STOCK

Manufactured as 2 or 3-ply interlocking mats used for lightduty equipment access areas on soft or sensative ground, WFP supplies the highest quality **Hem-Fir access mat stock** that will meet the durability requirements of any construction project.

Preferred for crawler cranes and other heavy-duty machinery, **WFP's Douglas-fir crane mat stock** will provide the stability needed for large-scale industrial activities.