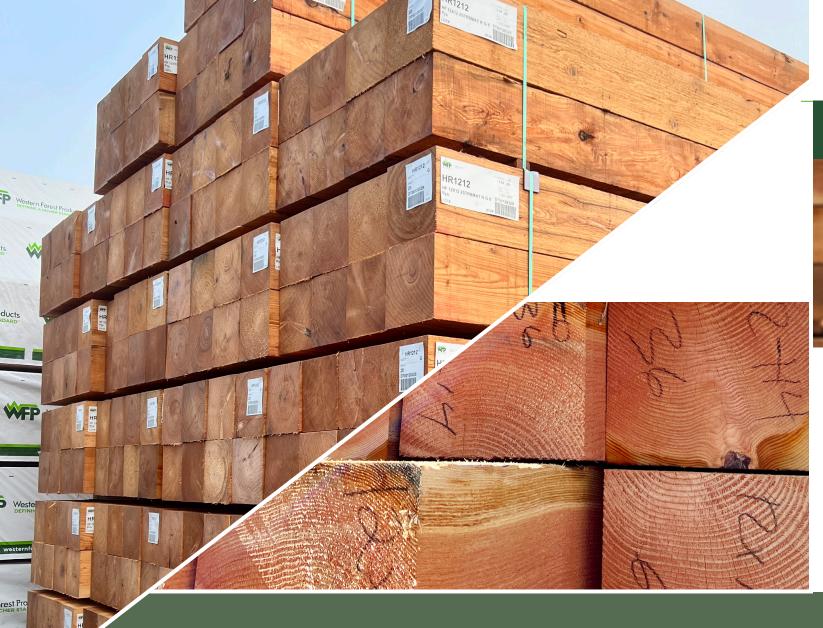

## **CRANE & ACCESS MAT STOCK**

# MAT STOCK

Manufactured as 2 or 3-ply interlocking mats used for lightduty equipment access areas on soft or sensative ground, WFP supplies the highest quality **Hem-Fir access mat stock** that will meet the durability requirements of any construction project.

Preferred for crawler cranes and other heavy-duty machinery, **WFP's Douglas-fir crane mat stock** will provide the stability needed for large-scale industrial activities.

#### **CRANE MAT - DOUGLAS-FIR**

**FULL SAWN ON ALL SIDES - GREEN** 

| ACTUAL SIZE | DRESSING | LENGTHS | GRADE       |
|-------------|----------|---------|-------------|
| 12" x 12"   | RGH      | 20'     | #1Struc/Btr |