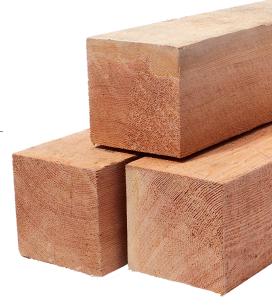

# INDUSTRIAL TIMBERS

Western Forest Products manufactures a line of high-quality **industrial timbers**, and as been reliably supplying to a wide range of government construction projects and private sector commercial applications across North America for decades.

### WFP INDUSTRIAL TIMBERS