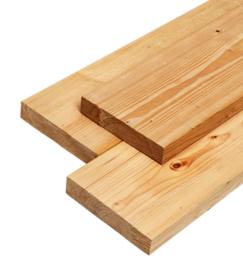

## **HEM-FIR MSR LUMBER**

#### **HEM-FIR MSR**

SURFACED 4 SIDES - KILN DRIED

| NOMINAL SIZE | ACTUAL SIZE     | DRESSING | SEASONING | LENGTHS  | GRADE                | PCS./PKG. |
|--------------|-----------------|----------|-----------|----------|----------------------|-----------|
| 2" x 4"      | 1-1/2" x 3-1/2" | S4SEE    | KD        | 8' – 20' | 2100 MSR<br>2400 MSR | 294       |
| 2" x 6"      | 1-1/2" x 5-1/2" | S4SEE    | KD        | 8' – 20' | 2100 MSR<br>2400 MSR | 189       |
| 2" x 8"      | 1-1/2" x 7-1/2" | S4SEE    | KD        | 8' - 20' | 1950 MSR<br>2250 MSR | 147       |

# MACHINE STRESS RATED LUMBER

Available in various lengths, strengths, and stiffness ratings, our finest **Hem-fir MSR** product provides predictable performance for demanding engineering design criteria such as roof trusses and beams.