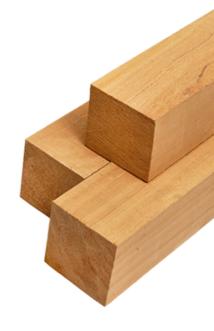

# INDUSTRIAL TIMBERS

Western Forest Products manufactures a line of high-quality **industrial timbers**, and as been reliably supplying to a wide range of government construction projects and private sector commercial applications across North America for decades.

### WFP INDUSTRIAL TIMBERS

#### **DOUGLAS-FIR**

**FULL SAWN ALL SIDES - FOHC - GREEN** 

| ACTUAL SIZE           | AL SIZE DRESSING |                    | GRADE       |  |
|-----------------------|------------------|--------------------|-------------|--|
| 4" x 6" - 4" x 12"    | RGH              | 8' – 24'           | #1Struc/Btr |  |
| 6" x 6" - 6" x 12"    | RGH              | 8' – 40'           | #1Struc/Btr |  |
| 8" x 8" - 8" - 12"    | RGH              | 8' – 40'           | #1Struc/Btr |  |
| 10" x 10" - 10" x 12" | RGH              | 8' – 40' #1Struc/B |             |  |
| 12" x 12"             | RGH              | 8' - 40'           | #1Struc/Btr |  |