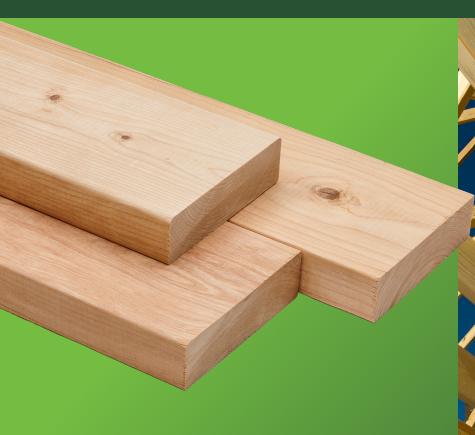

# MACHINE STRESS RATED LUMBER (MSR)—HEM-FIR

## WHEN DESIGN VALUES MATTER.

Choose Western Forest Products for confidence in machine stress-rated lumber (MSR). Available in various lengths, strength, and stiffness ratings, our finest Hem-Fir MSR product provides predictable performance for demanding engineering design criteria such as roof trusses and beams.

# MACHINE STRESS RATED LUMBER (MSR)—HEM-FIR

| Nominal<br>Size | Actual Size     | Dressing | Seasoning | Lengths | Grade                | Pcs./Pkg. |
|-----------------|-----------------|----------|-----------|---------|----------------------|-----------|
| 2" x 4"         | 1-1/2" x 3-1/2" | S4SEE    | KD        | 8–20'   | 1800 MSR<br>2400 MSR | 294       |
| 2" x 6"         | 1-1/2" x 5-1/2" | S4SEE    | KD        | 8–20'   | 1800 MSR<br>2400 MSR | 189       |
| 2" x 8"         | 1-1/2" x 5-1/2" | S4SEE    | KD        | 8–20'   | 1950 MSR<br>2250 MSR | 147       |